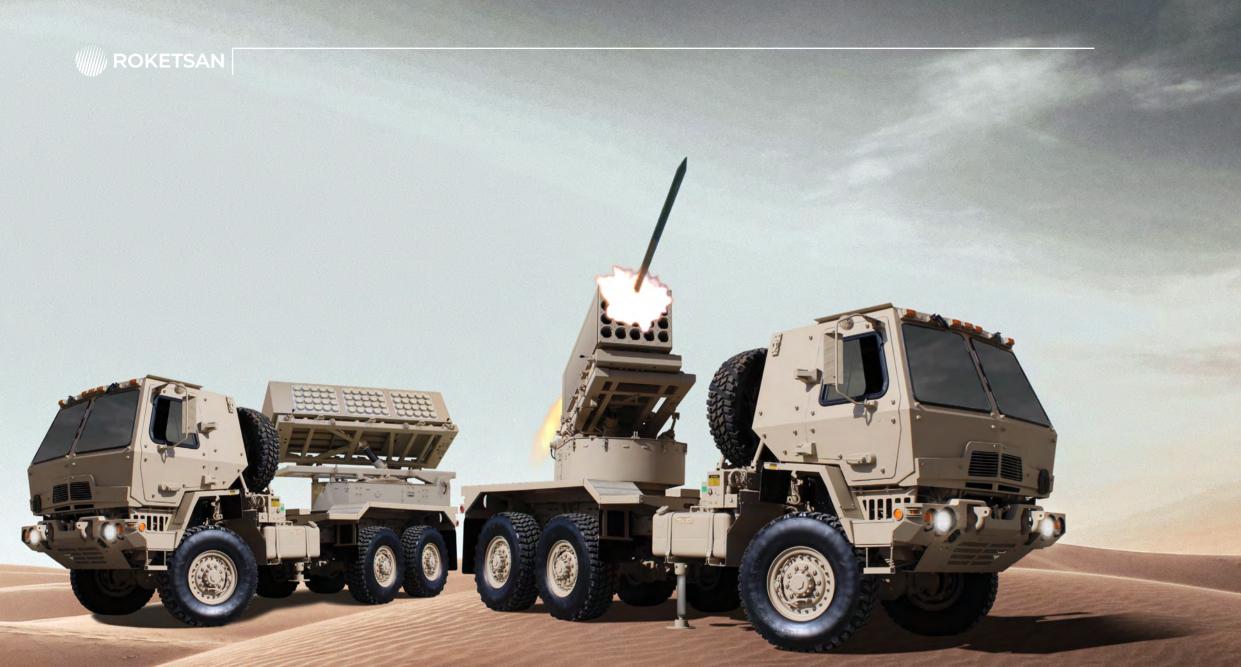

LAND SYSTEMS

T-107/122 MULTI BARREL ROCKET LAUNCHER SYSTEM

## LAND SYSTEMS

**TECHNICAL SPECIFICATIONS** 

SALVO INTERVAL 0.5 - 2 SEC.DIAMETER107-122 MM

NUMBER OF TUBES

PLATFORMS

1X20 TR-122,TRB-122, 2X12 TRG-122, TRLG122 TACTICAL WHEELED VEHICLE

3X20 TR-107,

## 7690777922

The T-107/122 Multi-Barrel Rocket Launcher (MBRL) System facilitates the delivery of concentrated and effective fire support to manoeuvring forces against high-priority targets in all weather and terrain conditions, day or night. A T-107/122 MBRL Battery is able to carry out missions independently with its mission support vehicles. A T-107/122 Battery comprises 1 x C-107/122 Command & Control Vehicle, 6 x T-107/122 Launchers, 6 x L-107/122 Ammunition Re-Supply Vehicles and 1 x R-107/122 Maintenance and Repair Vehicle, although the number and type of vehicles can be customised according to the customer's requirements.