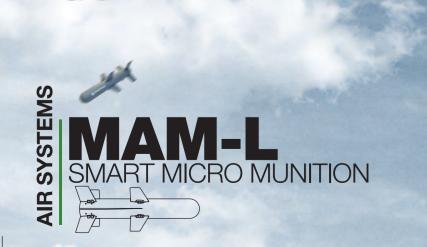

## TARGET TYPE

PERSONNEL, MAIN BATTLE TANKS SOFT TARGETS IN CONFINED AREAS RADAR ANTENNA ETC. GROUND TARGETS, ARMORED VEHICLES

The MAM-L Mini Smart Munition is a lightweight, semi-active laser-guided munition that can be used as a gliding air-to-ground (against sea or land targets), effective against a wide range of targets with different warhead types, and capable of hitting fixed and moving targets with high precision. The MAM-L munition has a multi-shot feature and an optional Approach Sensor/GPS configuration in line with changing operational conditions. In this way, activation can be carried out at the desired height, as well as the ability to fire at the desired coordinates.