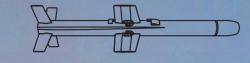

## TECHNICAL SPECIFICATIONS

RANGE 8 KM LENGTH 0.9 M

WEIGHT 6.5 KG
DIAMETER 70 MM

GUIDANCE INERTIAL

MEASUREMENT UNIT

SEMI-ACTIVE LASER

SEEKER

WARHEAD BLAST FRAGMENTATION

WARHEAD, MULTI PURPOSE WARHEAD

PLATFORMS LIGHT ATTACK

AIRCRAFT, UAVs

## TARGET TYPE

UNARMOURED / LIGHT ARMOURED VEHICLES, PERSONNEL

The MAM-C smart munition is a lightweight, semi-active laser-guided weapon system that can be used against personnel, vehicles and other surface targets in open areas. With its precision guidance capability, it can hit the target precisely, while its lightweight warhead ensures effectiveness on target and prevents unwanted collateral damage outside the target.