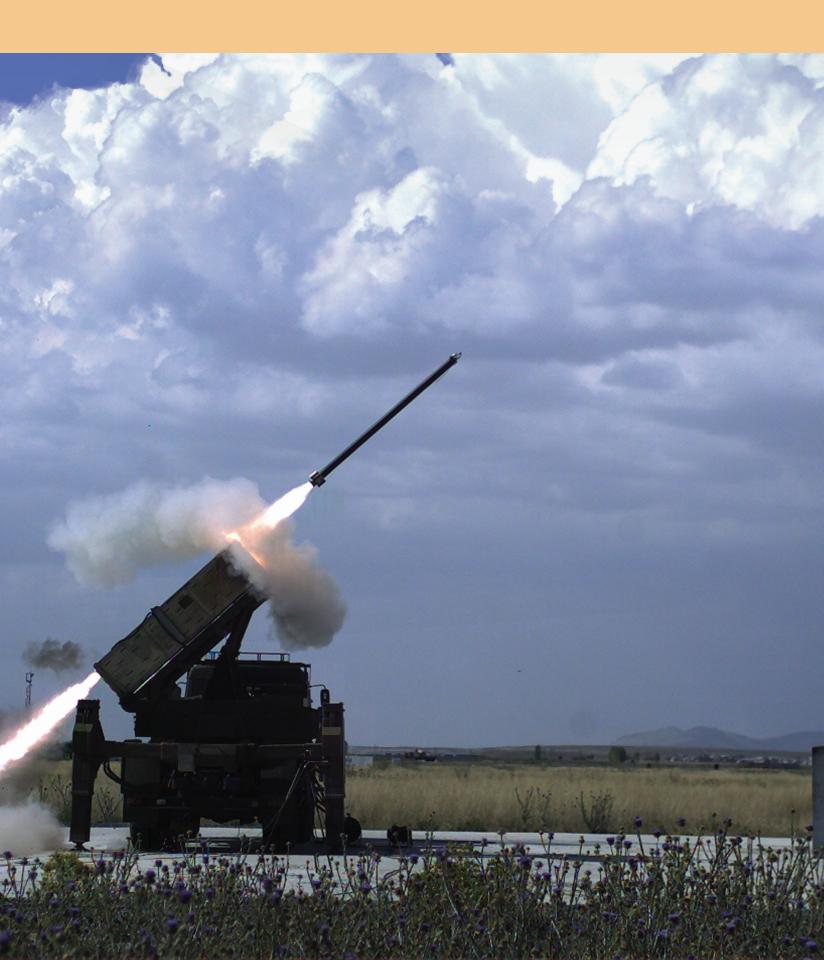

## TRLG-122 LASER GUIDED MISSILE

## Ready to Fire in a Short Time Pin Point Accuracy Low Collateral Damage Precision Strike Capability Pod Structure for Transportation, Storage and Firing

| POTENTIAL TARGETS                 |  |  |
|-----------------------------------|--|--|
|                                   |  |  |
| Artillery and Air Defence Systems |  |  |
| Radar Sites                       |  |  |
| Assembly Areas                    |  |  |
| Logistic Facilities               |  |  |
| C3 Facilities                     |  |  |
| Other High Priority Targets       |  |  |
|                                   |  |  |

122 mm **TRLG-122 Missile** provides accurate and effective fire power on high priority targets within the ranges 13 - 30 km.

| TECHNICAL SPECIFICATIONS |                                                                   |
|--------------------------|-------------------------------------------------------------------|
| Diameter                 | 122 mm                                                            |
| Weight                   | 76 kg                                                             |
| Range                    | 13 - 30 km                                                        |
| Guidance                 | INS* + LASER SEEKER**                                             |
| Control                  | Aerodynamic Control with<br>Electromechanical Actuation<br>System |
| Propellant Type          | Composite Solid                                                   |
| Warhead Type             | HE*** + Steel Ball                                                |
| Warhead Weight           | 13.5 kg                                                           |
| Warhead Effective Radius | ≥ 40 m                                                            |
| Fuze Type                | Point Detonating and Proximity                                    |
| Shelf Life               | 10 yıl                                                            |
| Accuracy                 | ≤ 2 m                                                             |