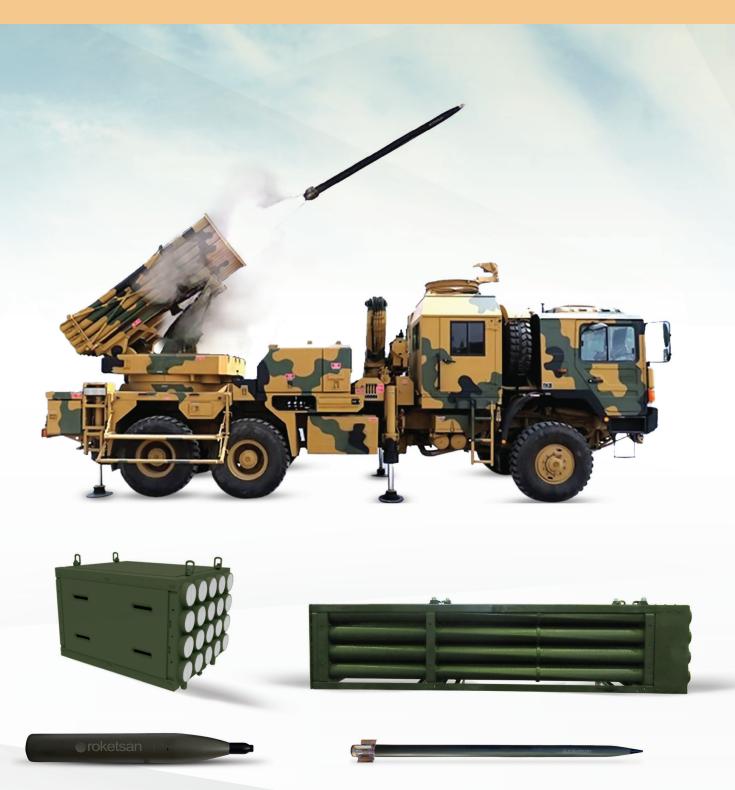

## ARTILLERY ROCKETS

**TR-107 Rocket** 

TR/TRB-122 Rocket

ROKETSAN Artillery Rockets provide fire power to maneuvering forces, with minimum dispersion and maximum warhead effectiveness on targets between the ranges of 3-40 km.

## POD

The pod, provides easy load & fire capability to Launcher, and rocket can be stored and transported in it. A Sealed Pod contains 20 pcs. ready to fire rockets / 12 pcs. guided rockets

| It Provides Advantages Such As:                                    |  |
|--------------------------------------------------------------------|--|
| Protection against Adverse Weather and<br>Environmental Conditions |  |
| Extended Shelf Life                                                |  |
| Easy Transportation                                                |  |
| Fast and Easy Loading and Unloading                                |  |
| Quick Reaction Time                                                |  |
| Maintenance Free                                                   |  |
| Built-In Test Capability                                           |  |
|                                                                    |  |